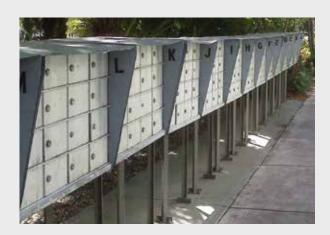

Centralized mail delivery equipment can be in the form of any "clustered" style of mailboxes including free-standing, pedestal mounted Cluster Box Units (CBU), or other Standard 4C (STD-4C) compliant mailboxes mounted in or on a wall.

Placement of cluster boxes in a new development must be done in collaboration with local Postal Service delivery planning contacts to ensure proper site selection. It is very important to site cluster boxes in proximity to sidewalks for good accessibility for both customers and carriers; including sufficient turnaround space in front of the equipment.