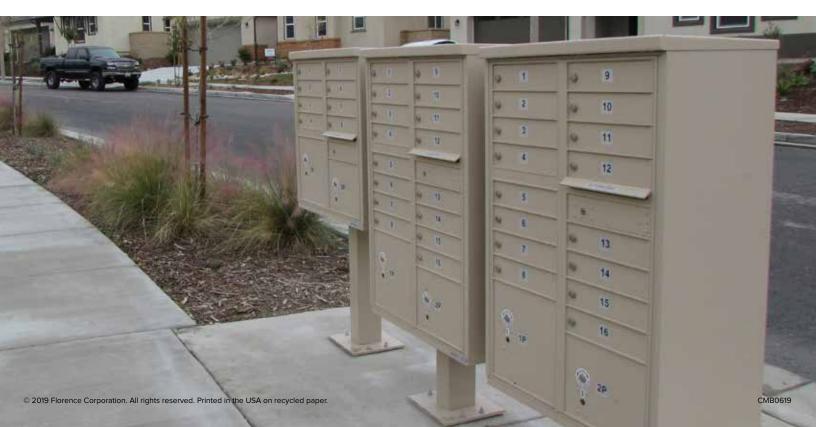

#### EXCEED PARCEL LOCKER REQUIREMENTS

The U.S. Postal Service STD-4C specifications require one (1) parcel locker for every ten (10) mail compartments (1:10) for each centralized installation location. These parcel lockers can be added within each individual mailbox module or grouped together in one location near the mailboxes.

### PROVIDE SECURITY THROUGH GENERIC COMPARTMENT ID

Sequential mailbox numbering identification, in lieu of assigning mailbox IDs that match apartment or house numbers, allows greater flexibility in providing accessible mailbox compartments that meet accessibility regulations applicable to your project. It also provides greater security and privacy for residents.

#### TODAY'S EQUIPMENT HAS IMPROVED FEATURES

Large, Built-in Parcel Lockers Secure Outgoing Mail with Compartments Overlapping Seams to Prevent Prying Large Compartments with Heavy-duty Cams