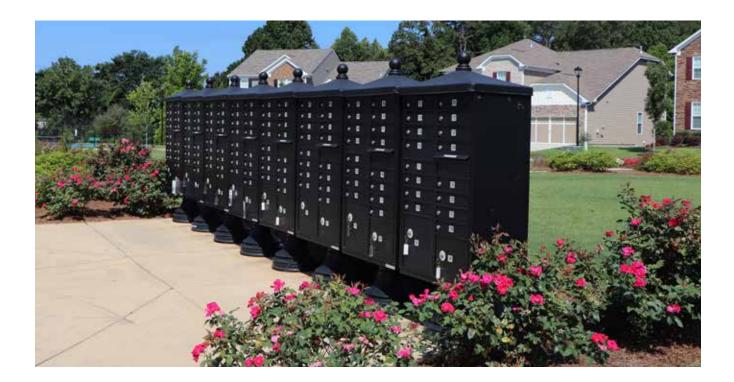

Centralized mail delivery equipment can be in the form of any "clustered" style of mailboxes including free-standing, pedestal mounted Cluster Box Units (CBU), or other Standard 4C (STD-4C) compliant mailboxes mounted in or on a wall.

### IDENTIFY ACCESSIBLE INSTALLATION LOCATION

Proper planning for appropriate common space in highly visible, centralized areas provides greater protection from mail theft and vandalism as well as better accessibility and safety in retrieving mail and packages.

Placement of cluster boxes in a new development must be done in collaboration with local Postal Service delivery planning contacts to ensure proper site selection. It is very important to site cluster boxes in proximity to sidewalks for good accessibility for both customers and carriers; including sufficient turnaround space in front of the equipment.

Highly visible centralized mail centers are safer than isolated delivery locations for residents and help provide greater protection from mail theft and mailbox vandalism.

Locked and secure mail collection saves residents trips to the Post Office<sup>®</sup> or collection boxes and protects contents from the weather better than unsecured receptacles. Beautifies neighborhood by eliminating need for curbside structures through more efficient use of common space.