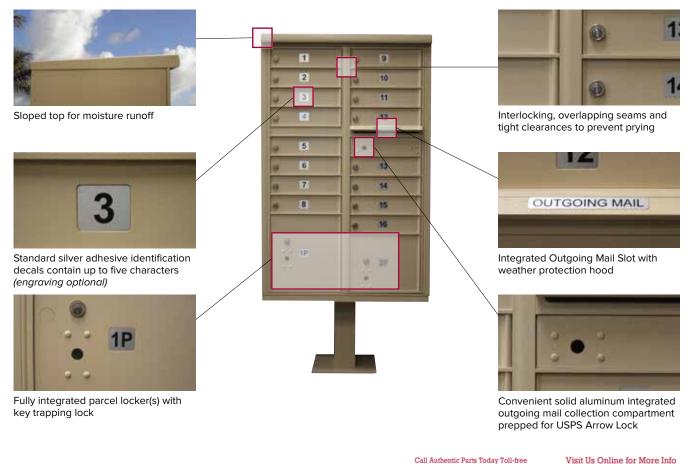

#### EXCEED PARCEL LOCKER REQUIREMENTS

The U.S. Postal Service STD-4C specifications require one (1) parcel locker for every ten (10) mail compartments (1:10) for each centralized installation location. These parcel lockers can be added within each individual mailbox module or grouped together in one location near the mailboxes.

### PROVIDE SECURITY THROUGH GENERIC COMPARTMENT ID

Sequential mailbox numbering identification, in lieu of assigning mailbox IDs that match apartment or house numbers, allows greater flexibility in providing accessible mailbox compartments that meet accessibility regulations applicable to your project. It also provides greater security and privacy for residents.

#### TODAY'S EQUIPMENT HAS IMPROVED FEATURES

Large, Built-in Parcel Lockers Secure Outgoing Mail with Compartments Overlapping Seams to Prevent Prying Large Compartments with Heavy-duty Cams