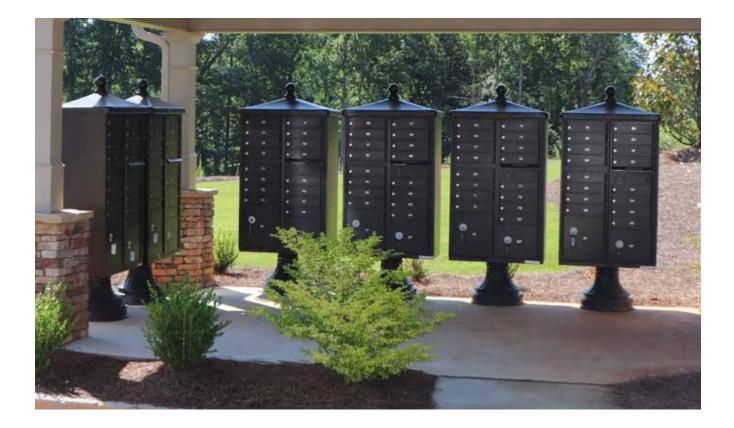

Centralized mail delivery equipment can be in the form of any "clustered" style of mailboxes including free-standing, pedestal mounted Cluster Box Units (CBU), or other Standard 4C (STD-4C) compliant mailboxes mounted in or on a wall.

### IDENTIFY ACCESSIBLE INSTALLATION LOCATION

Proper planning for appropriate common space in highly visible, centralized areas provides greater protection from mail theft and vandalism as well as better accessibility and safety in retrieving mail and packages.

Placement of cluster boxes in a new development must be done in collaboration with local Postal Service delivery planning contacts to ensure proper site selection. It is very important to site cluster boxes in proximity to sidewalks for good accessibility for both customers and carriers; including sufficient turnaround space in front of the equipment.