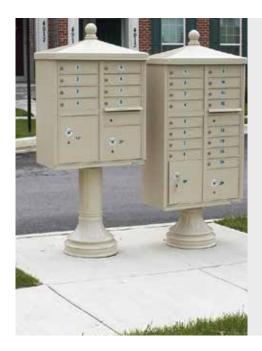

Centralized mail delivery equipment can be in the form of any "clustered" style of mailboxes including free-standing, pedestal mounted Cluster Box Units (CBU), or other Standard 4C (STD-4C) compliant mailboxes mounted in or on a wall.

#### EXCEED PARCEL LOCKER REQUIREMENTS

The U.S. Postal Service STD-4C specifications require one (1) parcel locker for every ten (10) mail compartments (1:10) for each centralized installation location. These parcel lockers can be added within each individual mailbox module or grouped together in one location near the mailboxes.

### PROVIDE SECURITY THROUGH GENERIC COMPARTMENT ID

Sequential mailbox numbering identification, in lieu of assigning mailbox IDs that match apartment or house numbers, allows greater flexibility in providing accessible mailbox compartments that meet accessibility regulations applicable to your project. It also provides greater security and privacy for residents.